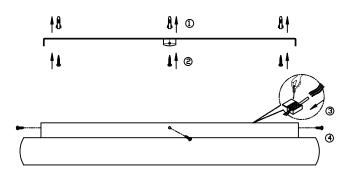

## **Connecting the Terminal Block**

Connect main supply (brown - live, blue - neutral, green/yellow - earth) into terminal block making sure all connections are tight.

## **INSTALLATION INSTRUCTIONS:**

Electrical products can cause death, injury, or damage to property. Installation of this product must be carried out by a qualified electrician.

- Ensure mains supply is switched off.
- Insert masonry plugs into mounting surface.
- Fit mounting bracket onto mounting surface with self-tapping screws.
- Connect wires according to color (White to White, Black to Black).
  Connect all earth lug together onto the crossbar with green screw to tight.
- Fit ceiling plate onto mounting bracket with nuts.
- Reconnect power.